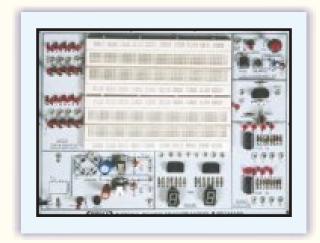

#### MODEL BBDM100

This trainer has been designed with a view to verify truth table of logic gates and address and to construct small digital circuits and perform various experiments.

#### **SPECIFICATIONS**

1. Power supply : 230V Ac, + 10 % single phase, 50Hz.

2. Built in Power Supply : +5 VDC, 500mA

3. Pulse generator : Variable from 1 Hz to 1KHz in 3 ranges for triggering TTL circuits.

4. Breadboard : 2 strips 175mm long with 1280 tie points

5. High /Low switches : 8 Nos provided to apply 0 and 1 level

6. Pulsar : 1 No. provided to apply pulses.

7. Logic Level Indicator LEDs : 8 Nos. provided for output /input level indication.

8. Display : 2 No seven segment display LED with decoder 7447

Standard Accessories : 1. A Instructional Manual. - 1 No.

2. 2mm Connecting jumpers - 10 Nos.

In keeping view of SIGMA policy of continuous development and improvement, the Specifications may be changed without prior notice or obligation.